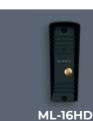

ML-16HR Metal is a reliable 72°, 800 TVL (CVBS), automatic night-time mode detection, metal alloy