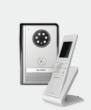

SM-07M Ultra-slim. Ultra-Reliable. Ultra affordable Graphic menu, internal memory – 100 photos, software motion detection

**RD-30 Mobile kit - plug and play** 96°, 600 TVL, wireless handset, the operating distance is up to 100 meters, internal memory – 100 photos