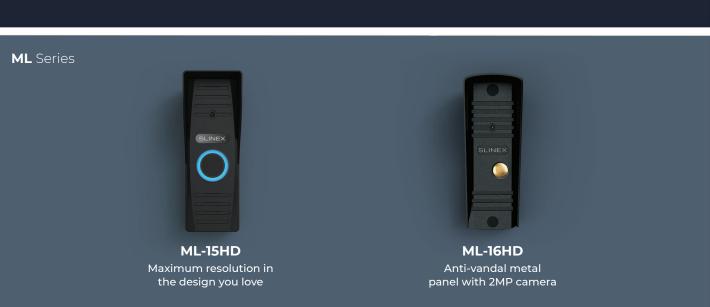

om anywhere in the world



**SL-10MHD** 

Perfect design for a large screen



**SL-07IPHD** 

Remote control combined with refined design



SL-07MHD

Handliness of a stylish device



**SQ-07MTHD** 

Minimalistic design.

Supreme functionality

**SONIK** Series



#### **SONIK 10**

The first video intercom with two powerful front speakers and interchangeable color panels in striking



**SQ-04** 

Basic features for

maximum convenience

**SONIK 7** 

**SM** Series

The first video intercom with two powerful front speakers, interchangeable color panels, large touch IPS screen and PIP (Picture in Picture) technology



SQ-04M

Compact solution for

advanced security

### SM-07MN Ultra thin Ultra stylish

SM-07MHD



in video intercom

premises for anyone you

want





**MA** Series





# Slinex unique features



### **PIP (Picture in Picture)**

Simultaneous image display from the call panel and the connected surveillance camera.



### Quadrator

Simultaneously observe the image from two call panels and two surveillance cameras.







#### **IPS** screen

A bright and vibrant image without distortion from any viewing angle.





# AHD support with Crystal Pixel technology

Full HD provides the clearest image at any time of the day.



# Connection of the IP Cameras to an analog intercom

Now it is possible to integrate the analog AHD intercom into existing IP video surveillance system.





## Advanced mechanical IR filter

Improved mechanical IR filter in the call panels that provides natural color reproduction during the day and the highest detailing of the image