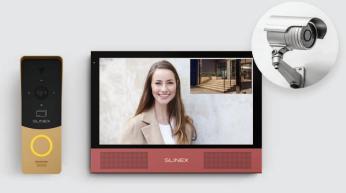

### **PIP (Picture in Picture)**

Simultaneous image display from the call panel and the connected surveillance camera.