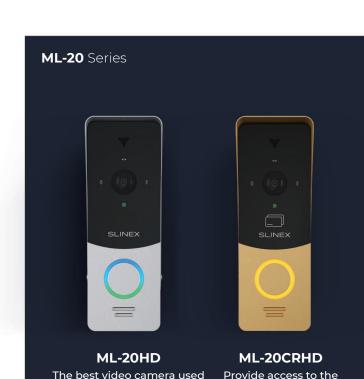

com

### **SL** Series



**SL-10IPTHD** 

Control your video intercom from anywhere in the world



**SL-10MHD** 

Perfect design for a large screen



**SL-07IPHD** 

Remote control combined with refined design



SL-07MHD

Handliness of a stylish device



**SQ-07MTHD** 

Minimalistic design.

Supreme functionality

**SONIK** Series



#### **SONIK 10**

The first video intercom with two powerful front speakers and interchangeable color panels in striking



**SQ-04** 

Basic features for

maximum convenience

**SONIK 7** 

**SM** Series

The first video intercom with two powerful front speakers, interchangeable color panels, large touch IPS screen and PIP (Picture in Picture) technology



SQ-04M

Compact solution for

advanced security

### SM-07MN Ultra thin Ultra stylish

SM-07MHD



in video intercom

premises for anyone you

want





**MA** Series





# Slinex unique features



### **PIP (Picture in Picture)**

Simultaneous image display from the call panel and the connected surveillance camera.



### Quadrator

Simultaneously observe the image from two call panels and two surveillance cameras.







#### **IPS** screen

A bright and vibrant image without distortion from any viewing angle.





# AHD support with Crystal Pixel technology

Full HD provides the clearest image at any time of the day.



# Connection of the IP Cameras to an analog intercom

Now it is possible to integrate the analog AHD intercom into existing IP video surveillance system.





## Advanced mechanical IR filter

Improved mechanical IR filter in the call panels that provides natural