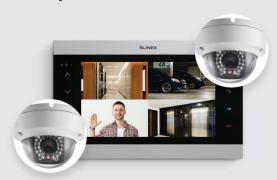

### Quadrator

Simultaneously observe the image from two call panels and two surveillance cameras.

# Connection of the IP Cameras to an analog intercom

Now it is possible to integrate the analog AHD intercom into existing IP video surveillance system.