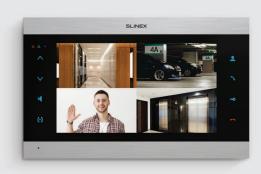

### Quadrator

Simultaneously observe the image from two call panels and two surveillance cameras.