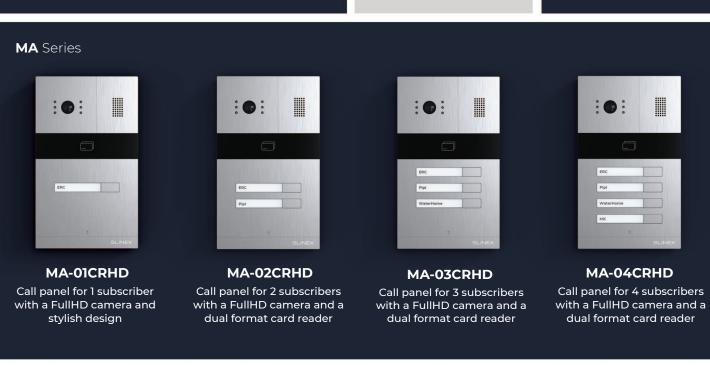

### SM-07MN Ultra thin Ultra stylish

SM-07MHD

in video intercom

premises for anyone you

want

**MA** Series