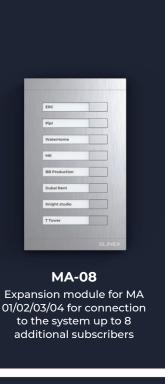

r video intercom from anywhere in the world



**SL-10MHD** 

Perfect design for a large screen



**SL-07IPHD** 

Remote control combined with refined design



SL-07MHD

Handliness of a stylish device



**SQ-07MTHD** 

Minimalistic design.

Supreme functionality

**SONIK** Series



#### **SONIK 10**

The first video intercom with two powerful front speakers and interchangeable color panels in striking



**SQ-04** 

Basic features for

maximum convenience

**SONIK 7** 

**SM** Series

The first video intercom with two powerful front speakers, interchangeable color panels, large touch IPS screen and PIP (Picture in Picture) technology



SQ-04M

Compact solution for

advanced security

### SM-07MN Ultra thin Ultra stylish

SM-07MHD



in video intercom

premises for anyone you

want





**MA** Series





# Slinex unique features



### **PIP (Picture in Picture)**

Simultaneous image display from the call panel and the connected surveillance camera.



### Quadrator

Simultaneously observe the image from two call panels and two surveillance cameras.







#### **IPS** screen

A bright and vibrant image without distortion from any viewing angle.





# AHD support with Crystal Pixel technology

Full HD provides the clearest image at any time of the day.



# Connection of the IP Cameras to an analog intercom

Now it is possible to integrate the analog AHD intercom into existing IP video surveillance system.





## Advanced mechanical IR filter

Improved mechanical IR filter in the call panels that provides natural color reproduction during the day and the highest deta