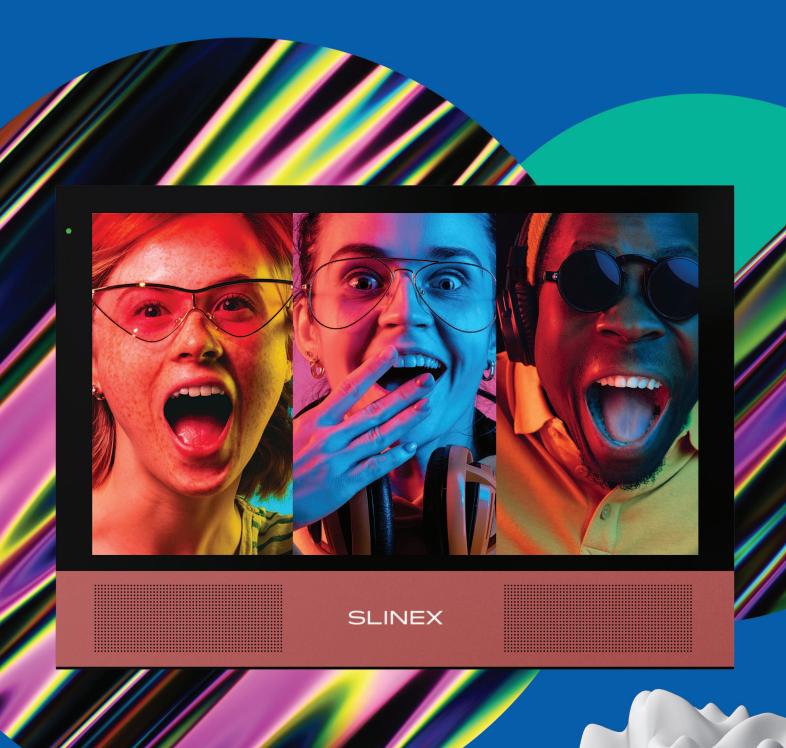

#### **SONIK 10**

The first video intercom with two powerful front speakers and interchangeable color panels in striking

**SQ-04** 

Basic features for

maximum convenience

**SONIK 7** 

**SM** Series

The first video intercom with two powerful front speakers, interchangeable color panels, large touch IPS screen and PIP (Picture in Picture) technology

#### Perfect clear sound

Two 2-watt speakers produce clear and lush sound.