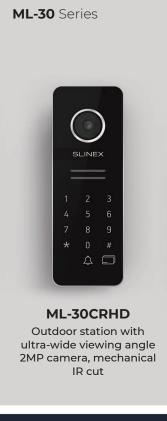

our video intercom from anywhere in the world



**SL-10MHD** 

Perfect design for a large screen



**SL-07IPHD** 

Remote control combined with refined design



SL-07MHD

Handliness of a stylish device



**SQ-07MTHD** 

Minimalistic design.

Supreme functionality

**SONIK** Series



#### **SONIK 10**

The first video intercom with two powerful front speakers and interchangeable color panels in striking



**SQ-04** 

Basic features for

maximum convenience

**SONIK 7** 

**SM** Series

The first video intercom with two powerful front speakers, interchangeable color panels, large touch IPS screen and PIP (Picture in Picture) technology



SQ-04M

Compact solution for

advanced security

### SM-07MN Ultra thin Ultra stylish

SM-07MHD



in video intercom

premises for anyone you

want





**MA** Series





# Slinex unique features



### **PIP (Picture in Picture)**

Simultaneous image display from the call panel and the connected surveillance camera.



### Quadrator

Simultaneously observe the image from two call panels and two surveillance cameras.







#### **IPS** screen

A bright and vibrant image without distortion from any viewing angle.





# AHD support with Crystal Pixel technology

Full HD provides the clearest image at any time of the day.



# Connection of the IP Cameras to an analog intercom

Now it is possible to integrate the analog AHD intercom into existing IP video surveillance system.





## Advanced mechanical IR filter

Improved mechanical IR filter in the call panels that provides natural color reproduction during the day and the highest de