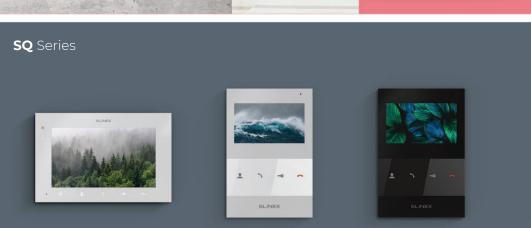

Handliness of a stylish device

**SQ-07MTHD** 

Minimalistic design.

Supreme functionality

**SONIK** Series