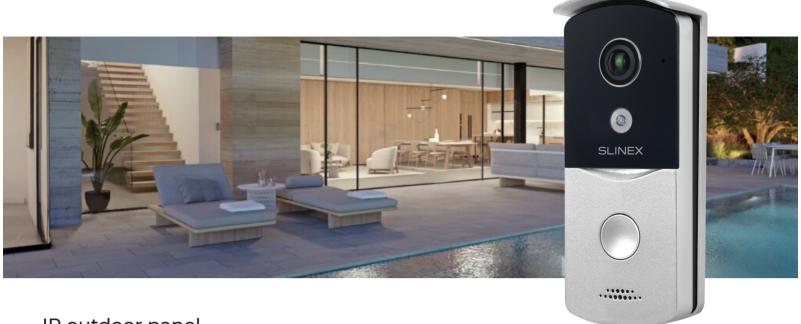

## IP outdoor panel

## **Uma**

Uma individual IP outdoor panel is equipped with a high-resolution camera sensor and powerful infrared backlight that provides premium quality image in dark and sunlight conditions. Also, the doorbell allows the connection of two locks.

**CAMERA** HD 1080p (2Mp)

**BACKLIGHT** IR LED, up to 1.5 m

SENSOR TYPE 1/2.9" CMOS

VIEWING ANGLE 150°

**BODY STRUCTURE** Aluminum + acrylic glass

PROTECTION CLASS IP65

**DIMENSIONS** 52×130×23 mm

**INSTALLATION TYPE** Flush mount

**POWER** 15 V from external power

supply or POE

**CONSUMPTION** Up to 7 W

**LOCK TYPE** 2 pcs. mechanical or

magnetic, up to 2 A current

CALL BUTTON Mechanical

**COLOR** Black+silver

**TEMPERATURE RANGE** -40 ... +50 °C