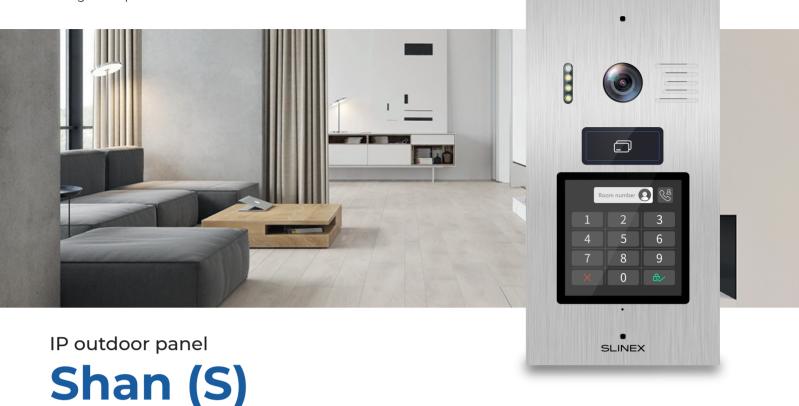

Design. Uniqueness. Innovations

Shan IP outdoor panel provides convenient premises access for a large number of people.
Assign unique key code combinations or MIFARE IC proximity cards to the panel's internal memory. Thus, users will be able to safely open the door using a unique wireless key or code.

**CAMERA** 1/3" CMOS, HD resolution

**BACKLIGHT** White LED, up to 1.5 m

**SENSOR TYPE** 4.3" color TFT

VIEWING ANGLE 150°

**SCREEN** 480×272 pixels

**BODY STRUCTURE** Aluminum + acrylic glass

**PROTECTION CLASS** IP65

**DIMENSIONS** 124×236×32 mm

**COLOR** Black+silver

**POWER** 12-15 V from external power

supply or POE

**CONSUMPTION** Up to 5 W

**LOCK TYPE** Mechanical or magnetic,

up to 2 A current

**BUTTONS** Capacitive touch screen

**INSTALLATION TYPE** Flush mount **TEMPERATURE RANGE** -40 ... +50 °C

**ACCESS CONTROL** MIFARE IC cards, user codes