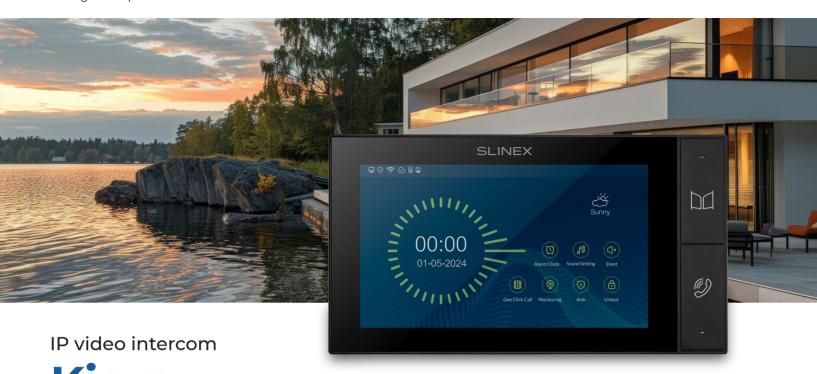

Design. Uniqueness. Innovations

Kiara

The intercom has a wide range of functions for everyday use such as human detection, IP cameras monitoring and weather widget. Incoming calls can be redirected to the Slinex Smart Call application that makes your experience even more pleasant. Touch screen and user friendly interface makes it easy to operate.