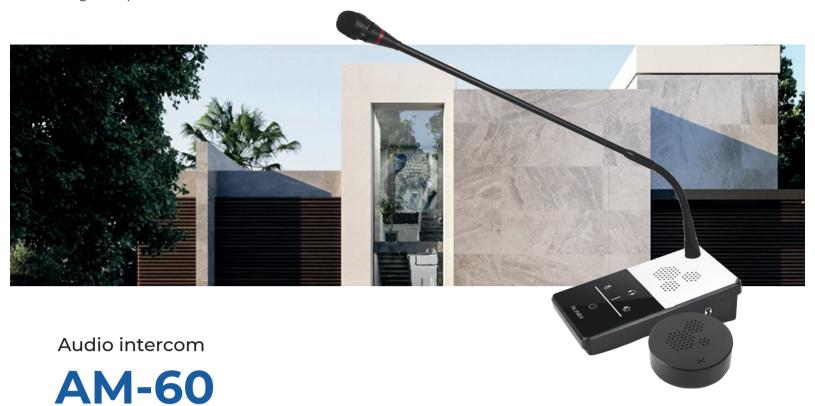

Slinex AM-60 – is an audio intercom system that consists of the base unit and the external terminal. It is used for voice communication between visitor and operator. Unit has sensor keyboard and LED key backlight. This type of devices can be widely applied in banks, gas stations, government institutions and other objects.

## **Unique features**

- · Sensor keyboard with LED backlight;
- · Automatic noise reduction in silent conditions;
- · Base station and external terminal volume adjustment;
- · Output for external devices voice recording;
- · Mute mode available during conversation.