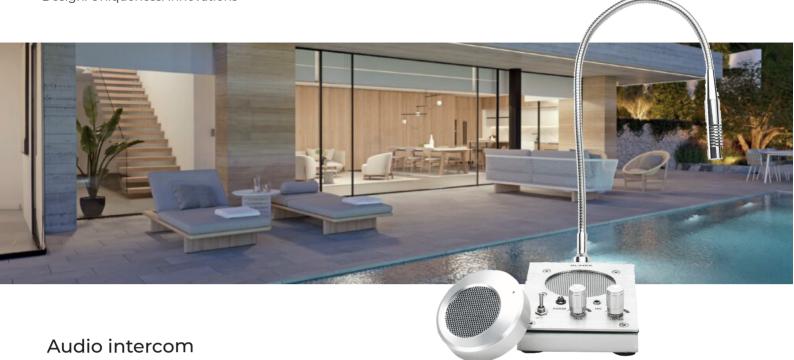

Slinex AM-50 – is an audio intercom system that consists of the base unit and the external terminal. It is used for voice communication between visitor and operator. Unit has knobs for the accurate volume adjustment and LED for power indication. This type of devices can be widely applied in banks, gas stations, government institutions and other objects.

## **Unique features**

- Mechanical power switch, LED power indicator;
- · Automatic noise reduction in silent conditions;
- · Base station and external terminal volume adjustment;
- · Output for external devices voice recording;
- Reliable aluminum case of the external terminal.